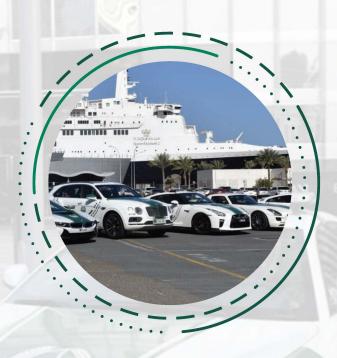

## **Supercars**

Do not miss the opportunity to see the Dubai Police supercar fleet, which consists of the fastest and most expensive cars ever, a fleet that resembles the city and reflects its bright image In fan zones and Al Maktoum International Airport.