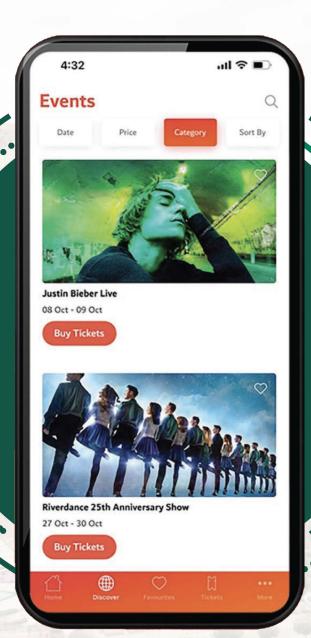

## Dubai Calender

Discover the city of Dubai And the most amazing events and festivals that it offers

website dubaicalendar.me

Or download the event schedule app Google Play / App Store

Being a vibrant and developed city, Dubai is a destination for all that is new and exciting, a fertile ground for opportunities where efforts pay off and dreams come true. Dubai is the destination and the journey, the land of safe life and eternal memories.