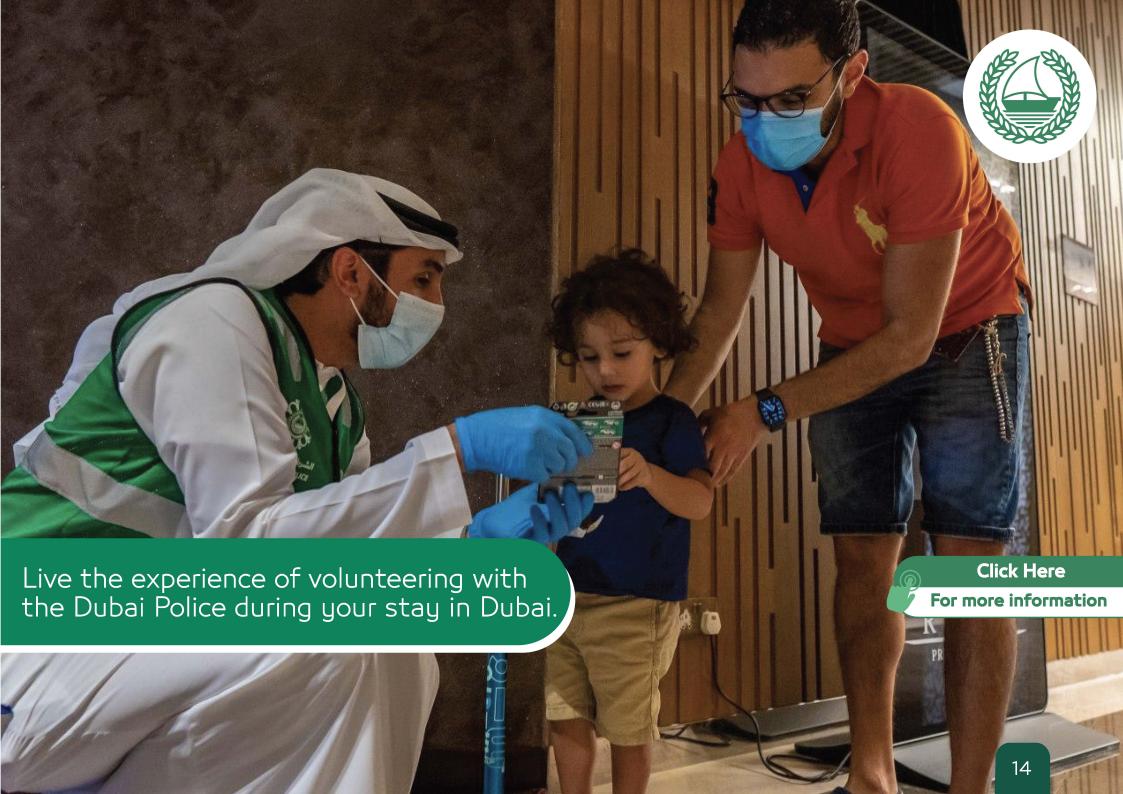

picious advertisements



If you wish to organize recreational activities, please refer to the competent authorities for necessary permits and approvals

# Numbers and applications that may be of interest to you



999 **Dubai Police: for emergencies**www.dubaipolice.gov.ae

**901 for non-urgent inquiries**touristpolice@dubaipolice.gov.ae

998 or 999
Ambulance
www.ambulance.gov.ae

997 Civil Defence - Fire Department www.dcd.gov.ae/portal/aa





To find out the schedule of flights to Qatar please scan the QR Code.





## **Dubai Police Services**





Police Report Inquiry



**Tourist Police** 



**eCrimes** 



Simple accident report



**Victim Support** 



**Police Eye** 





Download the Dubai Police Application for more services and information that may be of interest you.







# Smart Police Station (SPS)



The Smart Police Station (SPS) is an integrated, interactive and self-service police station that does not require human intervention

The Smart Police Station allows the community members to apply for Dubai Police services that are provided at traditional police stations

All requests of certificates and permits



Delivery of found materials



Registration of criminal report



Click the image

For more information



## Interactive Map

The Interactive Map helps you reach the nearest locations that may be of interest to you, such as:

Nearest police stations.

Nearest smart police stations.

World Cup official cheerleading zones.





## **Supercars**









Do not miss the opportunity to see the Dubai Police supercar fleet, which consists of the fas