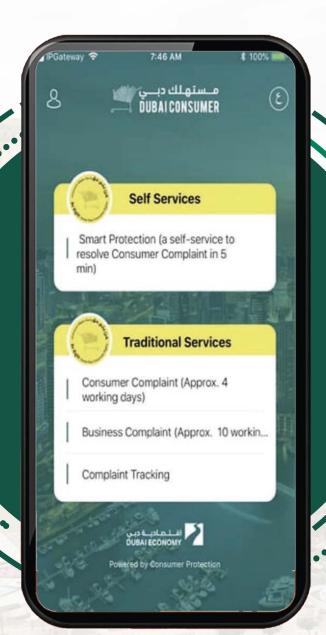

### **Dubai Consumer**

In the event of a consumer complaint

You can call: 600545555

Or visit the website: consumerrights.ae

Or download the Dubai Consumer app Google Play / App Store