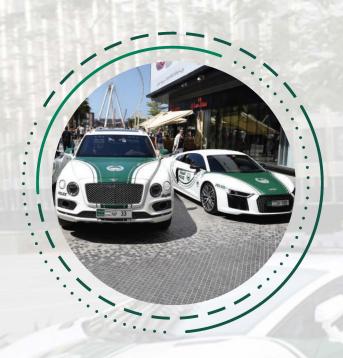

## **Supercars**

Do not miss the opportunity to see the Dubai Police supercar fleet, which consists of the fastest and most expensive cars ever, a fleet that resembles the city and reflects its bright image In fan zones and Al Maktoum International Airport.