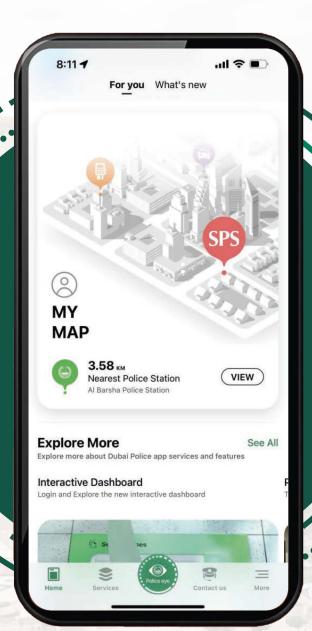

# Smart Police Station (SPS)

The Smart Police Station (SPS) is an integrated, interactive and self-service police station that does not require human intervention

The Smart Police Station allows the community members to apply for Dubai Police services that are provided at traditional police stations

All requests of certificates and permits

Delivery of found materials

Registration of criminal report

Click the image

For more information

## Interactive Map

The Interactive Map helps you reach the nearest locations that may be of interest to you, such as:

Nearest police stations.

Nearest smart police stations.

World Cup official cheerleading zones.