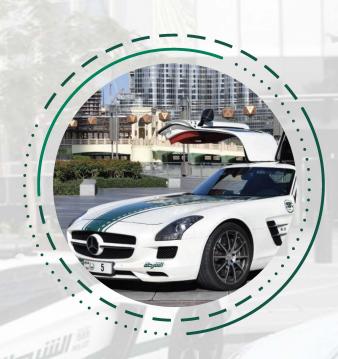

## **Supercars**

Do not miss the opportunity to see the Dubai Police supercar fleet, which consists of the fastest and most expensive cars ever, a fleet that resembles the city and reflects its bright image In fan zones and Al Maktoum International Airport.