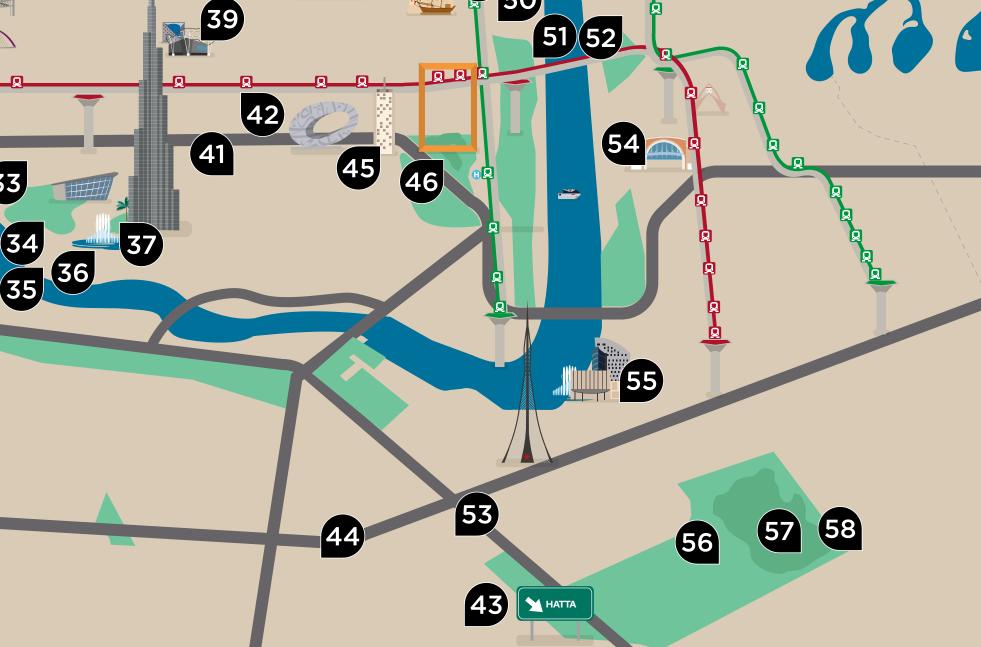

47

48

50

**DUBAI CAN** a sustainability initiative

**Godolphin Canal** refilled by Talabat 37 Burj Park refilled by EMAAR **38** Dubai Beaches - Jumeirah 2 refilled by Adventure HQ **39** City Walk refilled by talabat 40 La Mer refilled by talabat 41 DIFC Gate Avenue refilled by PWC

38

31

33

31

29

40

- 42 Four Points refilled by Sheraton SZR 43 Hatta Hill Park refilled by talabat 44 North Park refilled by Talabat **45** Dubai World Trade Centre refilled by Accor 46 Zabeel Park refilled by talabat **47** Port Rashid refilled by P&O Marinas
  - Metro Station (x4) refilled by Majid Al Futtaim 49 Al Shindagha Historical Area refilled by talabat 50 Al Fahidi Historical Neighbourhood refilled by talabat 51 Al Seef refilled by talabat 🔂 Gold Souk - Deira refilled by talabat 53 Dragon Mart 2 refilled by Nakheel

48 Al Ghubaiba

54 Deira City Center (x3) refilled by Majid Al Futtaim **55** Dubai Festival City refilled by Majid Al Futtaim 56 Last Exit, Al Khawaneej refilled by Dollar Car Rental **57** Mushrif National Park refilled by talabat 58 Quranic Park refilled by talabat