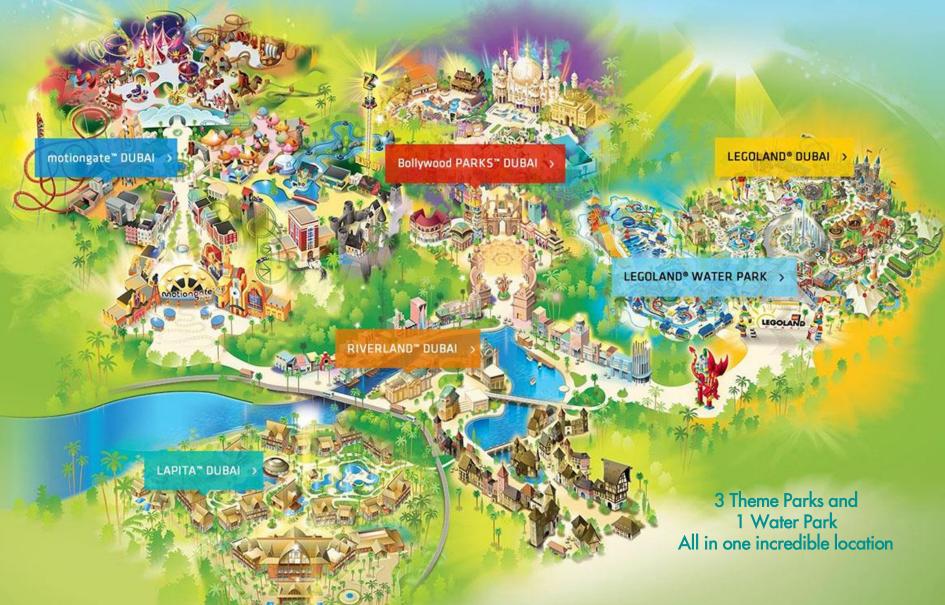

Lapita is a Polynesian themed hotel, located in the heart of Dubai Parks and Resorts

A hotel that is dedicated to families and friends who want to stay close to all the activities that the theme parks will be offering