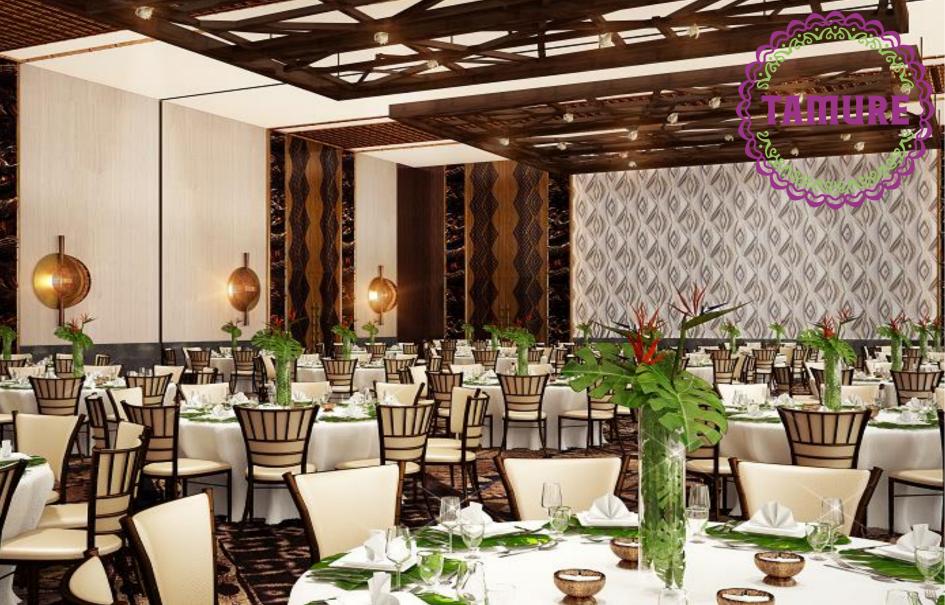

## Experts in the art of play, we awaken creativity and cultivate curiosity

Grow with us and make memories

| Meeting Space       | Dimension (L.W.H) M | Foot Area Sq.ft | Foot Area Sq.M | Theater | Classroom | Conference | Ushape | Reception | Banquet |
|---------------------|---------------------|-----------------|----------------|---------|-----------|------------|--------|-----------|---------|
| Tamure Ballroom     | 36X19.7X5.35        | 7642.63         | <i>7</i> 10    | 750     | 500       | 104        | 88     | 1000+     | 450     |
| Tamure Ballroom 1   | 12X19.7X5.35        | 2540.28         | 236            | 250     | 150       | 34         | 28     | 330       | 150     |
| Tamure Ballroom 2   | 12X19.7X5.35        | 2540.28         | 236            | 250     | 150       | 34         | 28     | 330       | 150     |
| Tamure Ballroom 3   | 12X9.8X5.35         | 1270.14         | 118            | 125     | 70        | 17         | 13     | 150       | 70      |
| Tamure Ballroom 4   | 12X9.8X5.35         | 1270.14         | 118            | 125     | 70        | 17         | 13     | 150       | 70      |
| Tamure Pre-Function | NA                  | 3767.49         | 350            |         |           |            |        | 500       |         |
| Makai 1             | 8.7X7.2X3.4         | 775.03          | 72             | 50      | 42        | 22         | 19     | 40        | 30      |
| Makai 2*            | 6.5X8.9X3.4         | 624.33          | 58             | 32      | 25        | 14         | 11     | 40        | 25      |
| Makai 3*            | 6.5X8.9X3.4         | 624.33          | 58             | 32      | 25        | 14         | 11     | 40        | 25      |
| Makai 4             | 8.4X8.8X3.4         | 796.56          | 74             | 50      | 42        | 22         | 19     | 40        | 30      |
| Makai 5             | 9.3X8.5X3.4         | 850.38          | 79             | 50      | 42        | 22         | 19     | 40        | 30      |
| Moku 1              | 9.5X6.3X3.4         | 645.86          | 60             |         |           | 10         |        |           |         |
| Moku 2              | 8.6X6.3X3.4         | 581.27          | 54             |         |           | 10         |        |           |         |
| Pavilion            | NA                  | 2368.06         | 220            |         |           |            |        | 220       | 120     |

Kids & Teens Club with themed fun activities

1 Ballroom plus 7 Meeting Rooms/ Boardrooms Outdoor Event Space