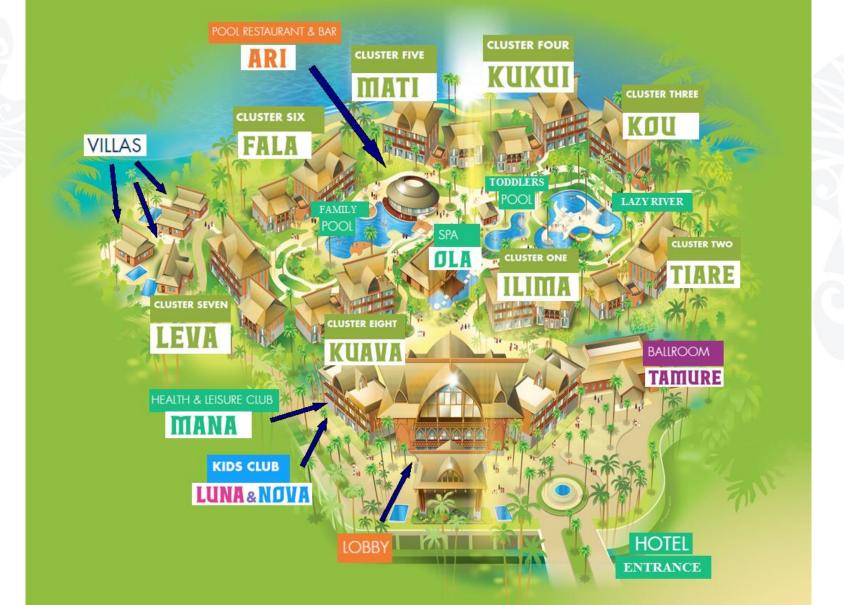

Lapita is the perfect relaxation point after a day of adventures and fun

504 Rooms including: 60 Suites and 3 Villas

5 Restaurants & Bars

1 Outdoor Pool, 1 Children's pool and a Lazy River

Ola Spa & Mana Fitness Centre

Kids & Teens Club with themed fun activities

1 Ballroom plus 7 Meeting Rooms/ Boardrooms Outdoor Event Space