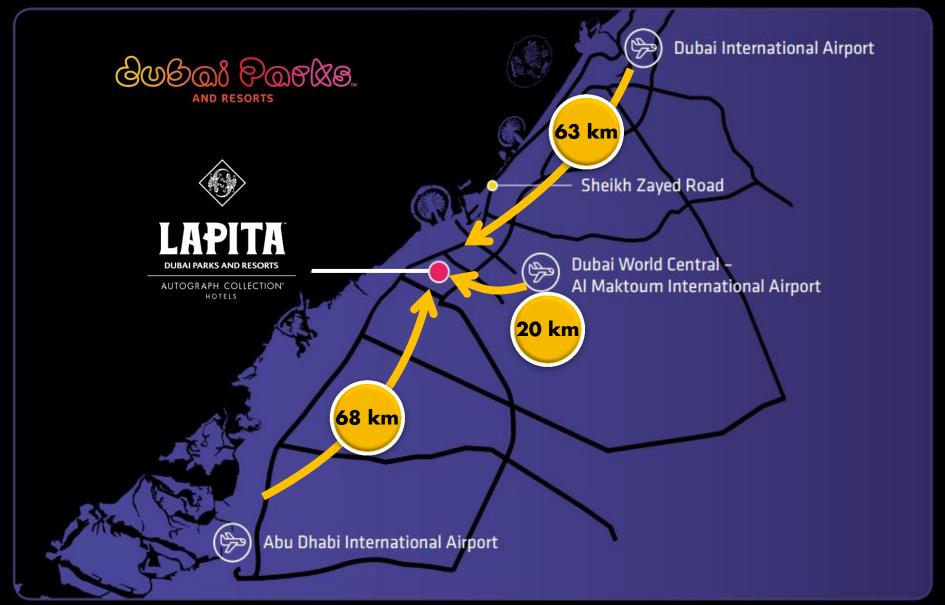

Lapita is a Polynesian themed hotel, located in the heart of Dubai Parks and Resorts

A hotel that is dedicated to families and friends who want to stay close to all the activities that the theme parks will be offering