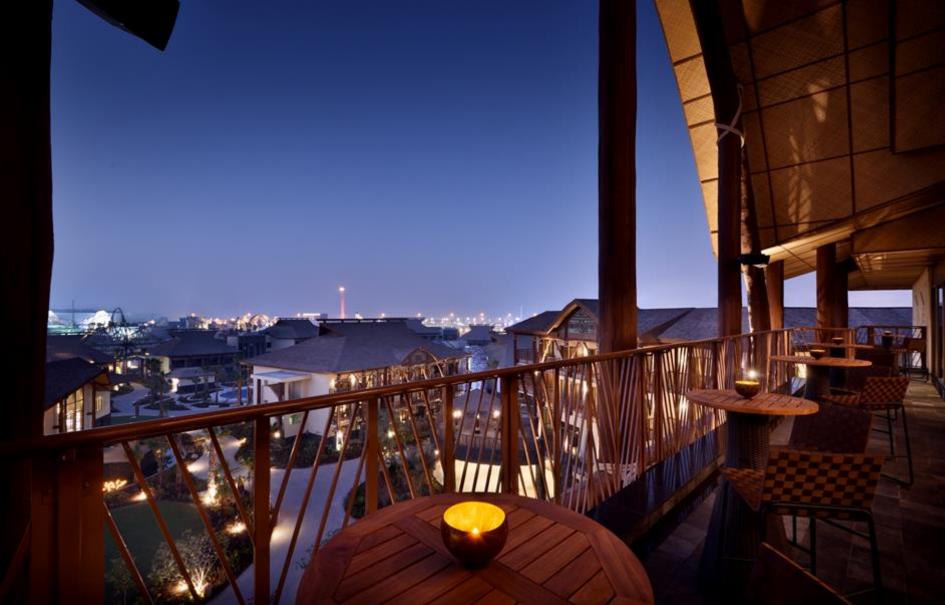

Lapita is a Polynesian themed hotel, located in the heart of Dubai Parks and Resorts

A hotel that is dedicated to families and friends who want to stay close to all the activities that the theme parks will be offering

Lapita is the perfect relaxation point after a day of adventures and fun

504 Rooms including: 60 Suites and 3 Villas

5 Restaurants & Bars

1 Outdoor Pool, 1 Children's pool and a Lazy River

Ola Spa & Mana Fitness Centre