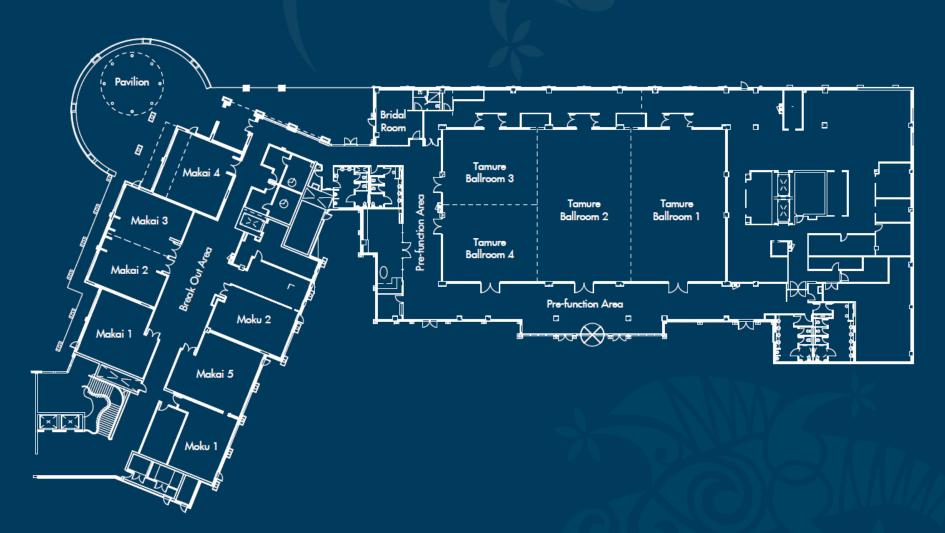

## Experts in the art of play, we awaken creativity and cultivate curiosity

Grow with us and make memories

| Meeting Space       | Dimension (L.W.H) M | Foot Area Sq.ft | Foot Area Sq.M | Theater | Classroom | Conference | Ushape | Reception | Banquet |
|---------------------|---------------------|-----------------|----------------|---------|-----------|------------|--------|-----------|---------|
| Tamure Ballroom     | 36X19.7X5.35        | 7642.63         | <i>7</i> 10    | 750     | 500       | 104        | 88     | 1000+     | 450     |
| Tamure Ballroom 1   | 12X19.7X5.35        | 2540.28         | 236            | 250     | 150       | 34         | 28     | 330       | 150     |
| Tamure Ballroom 2   | 12X19.7X5.35        | 2540.28         | 236            | 250     | 150       | 34         | 28     | 330       | 150     |
| Tamure Ballroom 3   | 12X9.8X5.35         | 1270.14         | 118            | 125     | 70        | 17         | 13     | 150       | 70      |
| Tamure Ballroom 4   | 12X9.8X5.35         | 1270.14         | 118            | 125     | 70        | 17         | 13     | 150       | 70      |
| Tamure Pre-Function | NA                  | 3767.49         | 350            |         |           |            |        | 500       |         |
| Makai 1             | 8.7X7.2X3.4         | 775.03          | 72             | 50      | 42        | 22         | 19     | 40        | 30      |
| Makai 2*            | 6.5X8.9X3.4         | 624.33          | 58             | 32      | 25        | 14         | 11     | 40        | 25      |
| Makai 3*            | 6.5X8.9X3.4         | 624.33          | 58             | 32      | 25        | 14         | 11     | 40        | 25      |
| Makai 4             | 8.4X8.8X3.4         | 796.56          | 74             | 50      | 42        | 22         | 19     | 40        | 30      |
| Makai 5             | 9.3X8.5X3.4         | 850.38          | 79             | 50      | 42        | 22         | 19     | 40        | 30      |
| Moku 1              | 9.5X6.3X3.4         | 645.86          | 60             |         |           | 10         |        |           |         |
| Moku 2              | 8.6X6.3X3.4         | 581.27          | 54             |         |           | 10         |        |           |         |
| Pavilion            | NA                  | 2368.06         | 220            |         |           |            |        | 220       | 120     |

Kids & Teens Club with themed fun activities

1 Ballroom plus 7 Meeting Rooms/ Boardrooms Outdoor Event Space