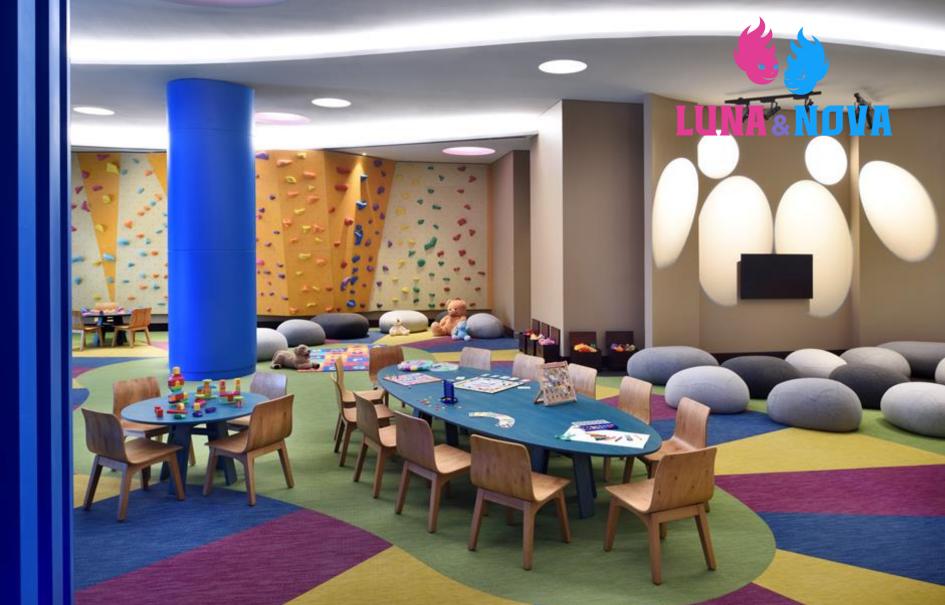

Kids & Teens Club with themed fun activities

1 Ballroom plus 7 Meeting Rooms/ Boardrooms Outdoor Event Space