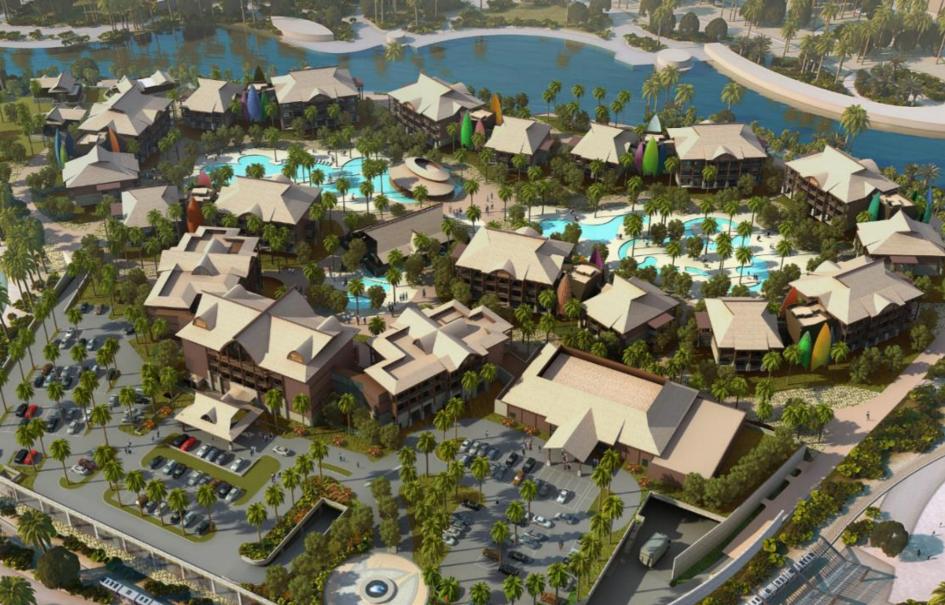

Lapita is the perfect relaxation point after a day of adventures and fun

504 Rooms including: 60 Suites and 3 Villas

5 Restaurants & Bars

1 Outdoor Pool, 1 Children's pool and a Lazy River

Ola Spa & Mana Fitness Centre

Kids & Teens Club with themed fun activities

1 Ballroom plus 7 Meeting Rooms/ Boardrooms Outdoor Event Space