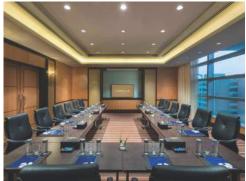

#### MEETINGS + EVENTS

Conrad Dubai possesses a range of flexible spaces including two impressive ballrooms and several spacious private rooms boasting natural light and modern design. All of the dynamic meeting spaces come equipped with Wi-Fi and state-of-the-art audio-visual technology, while the wide variety of stylish and versatile reception rooms can be tailoured to accommodate your specific needs.

Conrad Dubai features the only indoor vehicle elevator in the UAE, perfect for exclusive weddings, discreet bride arrivals and car launches.

- A grand ballroom of 1,215 square metres can accommodate up to 1,100 delegates theatre-style
- An 800-square metre ballroom can be used for intimate events or gatherings of up to 725 guests
- Largest pre-function area in the city
- 11 individual meeting rooms and 3 boardrooms
- Fully-equipped 24-hour business centre