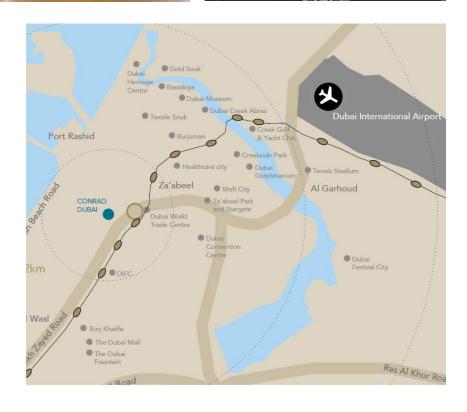

#### LOCATION DETAILS

Conrad Dubai is located in the heart of Dubai's financial and shopping district and is within easy reach of Dubai International Airport, the World Trade Centre and Dubai International Convention and Exhibition Centre. The nearby metro station provides a direct access to many key locations. The hotel is also a convenient five minutes' drive from The Dubai Mall and Burj Khalifa, the world's tallest tower.