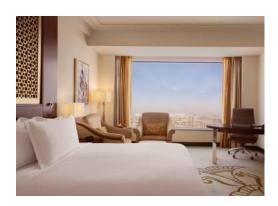

# GUEST ROOMS + SUITES

The hotel has 555 contemporary rooms and suites offering beautiful views of the Arabian Peninsula and the vibrant Dubai skyline. Each room features marble bathrooms, contemporary design, angled bathtubs and the latest in-room technology, which includes taxi and dinner reservations at the click of a button.

| ROOM TYPES                 |     |
|----------------------------|-----|
| Deluxe Room                | 364 |
| Executive Room             | 123 |
| 2 Double Beds Deluxe Suite | 14  |
| King Deluxe Suite          | 30  |
| Executive Suite            | 20  |
| Conrad Suite               | 2   |
| Royal Suite                | 2   |