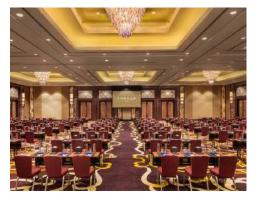

#### MEETINGS + EVENTS

Conrad Dubai possesses a range of flexible spaces including two impressive ballrooms and several spacious private rooms boasting natural light and modern design. All of the dynamic meeting spaces come equipped with Wi-Fi and state-of-the-art audio-visual technology, while the wide variety of stylish and versatile reception rooms can be tailoured to accommodate your specific needs.

Conrad Dubai features the only indoor vehicle elevator in the UAE, perfect for exclusive weddings, discreet bride arrivals and car launches.

- A grand ballroom of 1,215 square metres can accommodate up to 1,100 delegates theatre-style
- An 800-square metre ballroom can be used for intimate events or gatherings of up to 725 guests
- Largest pre-function area in the city
- 11 individual meeting rooms and 3 boardrooms
- Fully-equipped 24-hour business centre