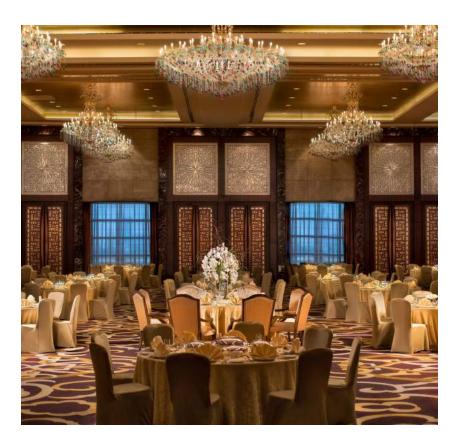

#### MEETINGS + EVENTS

Conrad Dubai possesses a range of flexible spaces including two impressive ballrooms and several spacious private rooms boasting natural light and modern design. All of the dynamic meeting spaces come equipped with Wi-Fi and state-of-the-art audio-visual technology, while the wide variety of stylish and versatile reception rooms can be tailoured to accommodate your specific needs.

Conrad Dubai features the only indoor vehicle elevator in the UAE, perfect for exclusive weddings, discreet bride arrivals and car launches.

- A grand ballroom of 1,215 square metres can accommodate up to 1,100 delegates theatre-style
- An 800-square metre ballroom can be used for intimate events or gatherings of up to 725 guests
- Largest pre-function area in the city
- 11 individual meeting rooms and 3 boardrooms
- Fully-equipped 24-hour business centre