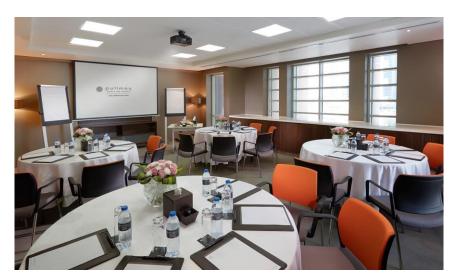

# MEETING ROOMS Information

- 11 meeting rooms with natural light
- Max: 100 persons (Cocktail Set up)
- Jumeirah 1 & 2
- Jebel Ali
- Hatta
- Deira
- Oryx
- Ghantoot 1 & 2
- Al Ain
- Liva
- Yas

## All Meeting rooms with natural light

Jumeirah 1 & 2

Deira or Oryx

Ghantoot 1 & 2

Yas

### 11 Meeting Rooms with natural light

Hatta

Al Ain or Liwa

Jebel Ali

Jebel Ali

SECOND FLOOR