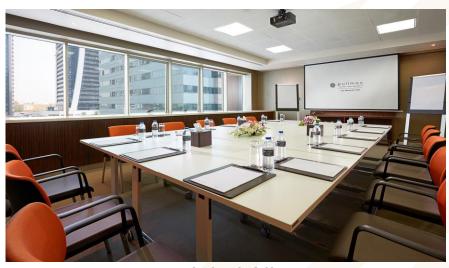

# MEETING ROOMS Information

- 11 meeting rooms with natural light
- Max: 100 persons (Cocktail Set up)
- Jumeirah 1 & 2
- Jebel Ali
- Hatta
- Deira
- Oryx
- Ghantoot 1 & 2
- Al Ain
- Liva
- Yas

## All Meeting rooms with natural light

Jumeirah 1 & 2

Deira or Oryx

Ghantoot 1 & 2

Yas

### 11 Meeting Rooms with natural light

Hatta

Al Ain or Liwa

Jebel Ali

Jebel Ali

SECOND FLOOR