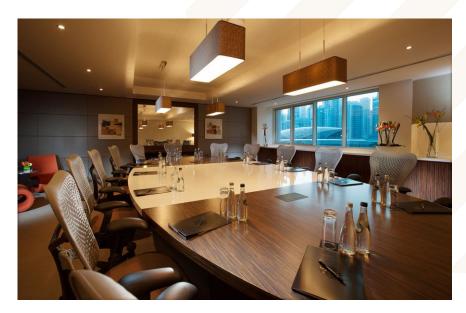

# MEETING ROOMS Information

- 11 meeting rooms with natural light
- Max: 100 persons (Cocktail Set up)
- Jumeirah 1 & 2
- Jebel Ali
- Hatta
- Deira
- Oryx
- Ghantoot 1 & 2
- Al Ain
- Liva
- Yas

## All Meeting rooms with natural light

Jumeirah 1 & 2

Deira or Oryx

Ghantoot 1 & 2

Yas

### 11 Meeting Rooms with natural light

Hatta

Al Ain or Liwa

Jebel Ali

Jebel Ali

SECOND FLOOR