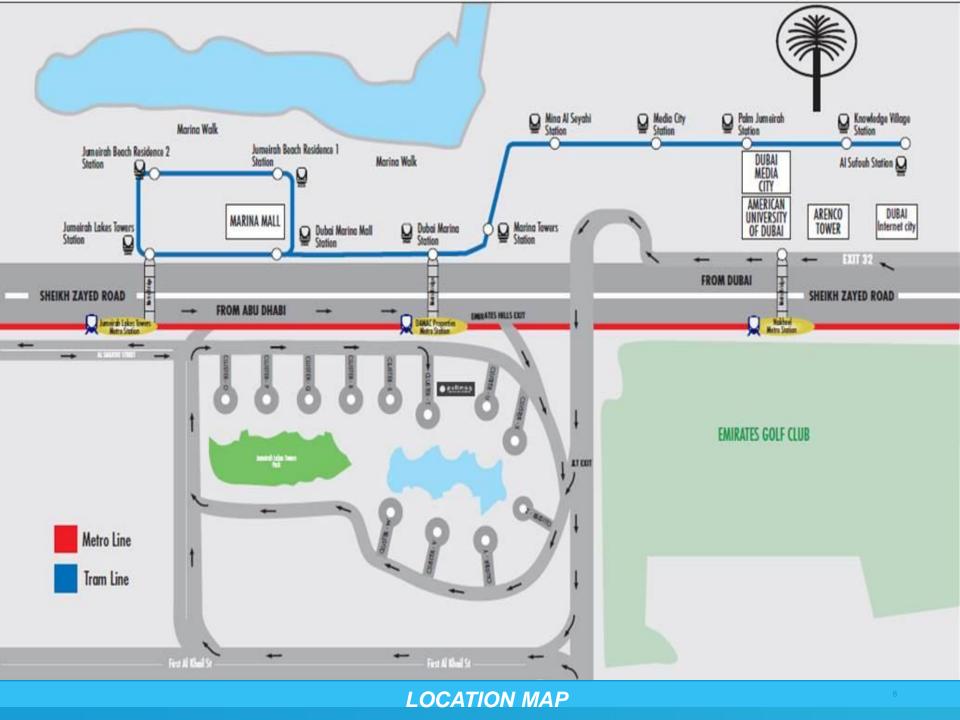

# PULLMAN DUBAI JUMEIRAH LAKES TOWERS – HOTEL AND RESIDENCE

 Just minutes from Dubai's best entertainment, leisure and shopping destinations the Hotel is a marquee location for next generation entrepreneur.

30 minutes from Dubai International airport. Dubai Metro

and Tram at the doorstep

**354** rooms

2 2 Restaurants Bars

11 Meeting room(s)