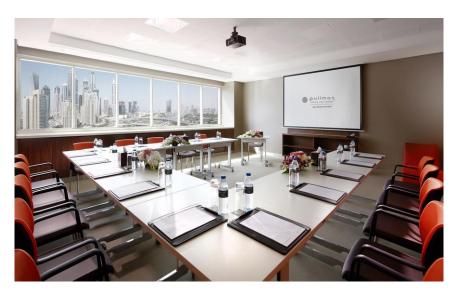

# MEETING ROOMS Information

- 11 meeting rooms with natural light
- Max: 100 persons (Cocktail Set up)
- Jumeirah 1 & 2
- Jebel Ali
- Hatta
- Deira
- Oryx
- Ghantoot 1 & 2
- Al Ain
- Liva
- Yas

## All Meeting rooms with natural light

Jumeirah 1 & 2

Deira or Oryx

Ghantoot 1 & 2

Yas

### 11 Meeting Rooms with natural light

Hatta

Al Ain or Liwa

Jebel Ali

Jebel Ali

SECOND FLOOR