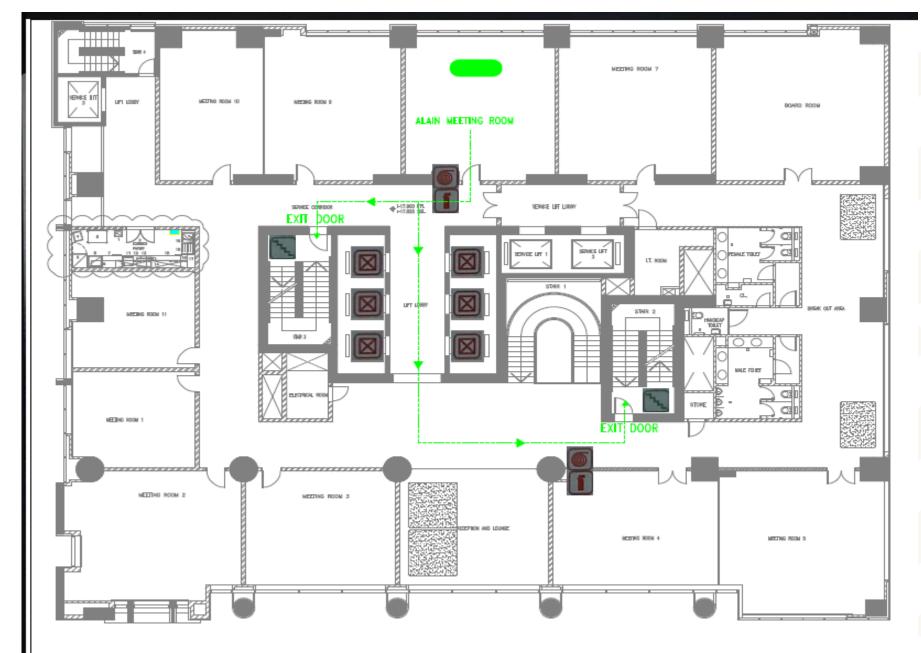

### 11 Meeting Rooms with natural light

Hatta

Al Ain or Liwa

Jebel Ali

Jebel Ali

SECOND FLOOR