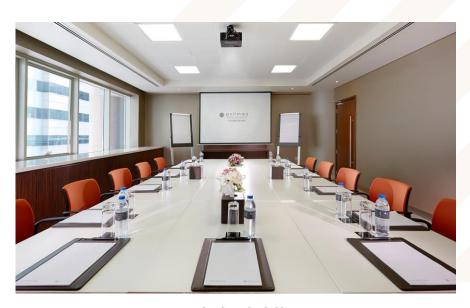

# MEETING ROOMS Information

- 11 meeting rooms with natural light
- Max: 100 persons (Cocktail Set up)
- Jumeirah 1 & 2
- Jebel Ali
- Hatta
- Deira
- Oryx
- Ghantoot 1 & 2
- Al Ain
- Liva
- Yas

## All Meeting rooms with natural light

Jumeirah 1 & 2

Deira or Oryx

Ghantoot 1 & 2

Yas

### 11 Meeting Rooms with natural light

Hatta

Al Ain or Liwa

Jebel Ali

Jebel Ali

SECOND FLOOR