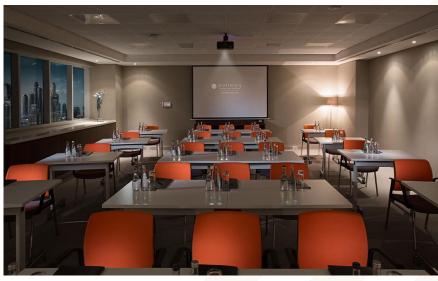

# MEETING ROOMS Information

- 11 meeting rooms with natural light
- Max: 100 persons (Cocktail Set up)
- Jumeirah 1 & 2
- Jebel Ali
- Hatta
- Deira
- Oryx
- Ghantoot 1 & 2
- Al Ain
- Liva
- Yas

## All Meeting rooms with natural light

Jumeirah 1 & 2

Deira or Oryx

Ghantoot 1 & 2

Yas

### 11 Meeting Rooms with natural light

Hatta

Al Ain or Liwa

Jebel Ali

Jebel Ali

SECOND FLOOR