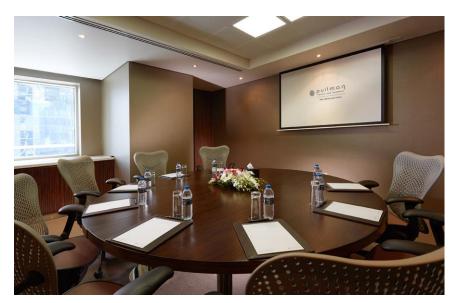

# MEETING ROOMS Information

- 11 meeting rooms with natural light
- Max: 100 persons (Cocktail Set up)
- Jumeirah 1 & 2
- Jebel Ali
- Hatta
- Deira
- Oryx
- Ghantoot 1 & 2
- Al Ain
- Liva
- Yas

## All Meeting rooms with natural light

Jumeirah 1 & 2

Deira or Oryx

Ghantoot 1 & 2

Yas

### 11 Meeting Rooms with natural light

Hatta

Al Ain or Liwa

Jebel Ali

Jebel Ali

SECOND FLOOR