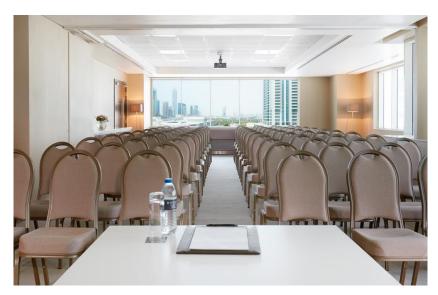

# MEETING ROOMS Information

- 11 meeting rooms with natural light
- Max: 100 persons (Cocktail Set up)
- Jumeirah 1 & 2
- Jebel Ali
- Hatta
- Deira
- Oryx
- Ghantoot 1 & 2
- Al Ain
- Liva
- Yas

## All Meeting rooms with natural light

Jumeirah 1 & 2

Deira or Oryx

Ghantoot 1 & 2

Yas

### 11 Meeting Rooms with natural light

Hatta

Al Ain or Liwa

Jebel Ali

Jebel Ali

SECOND FLOOR